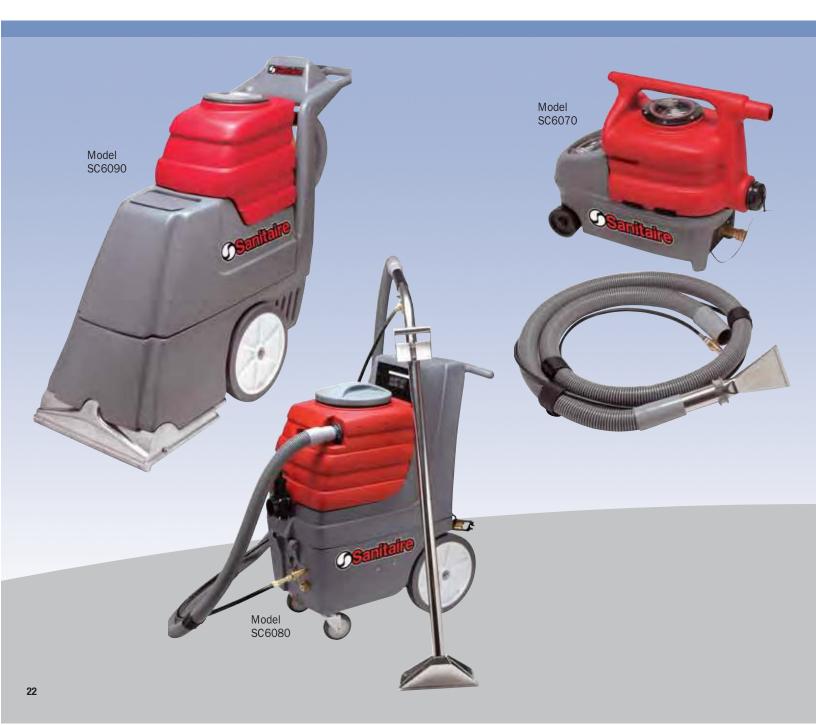

## Sanitaire

From spot to wide area carpet cleaning we have a carpet cleaner for any need.

From spot to wide area carpet cleaning we have a carpet cleaner for any need. The spot cleaner holds 1.5 gallons of solution and is ideal for quick clean-ups of hotel room accidents. The canister cleaner, with its 12-inch cleaning wand and 9 gallon capacity, is powerful enough to clean any room size. For the dirtiest of carpets, the self-contained upright cleaner combines powerful suction and motorized scrub brushes. All units are UL listed and have detachable power cords.

## **Extractors**

SC80 Accessories (use with SC6070/SC6090)

SC81 Accessories (use with SC6080/SC6090)

| SPECIFICATIONS     | SC6070                   | SC6080                   | SC6090                   |
|--------------------|--------------------------|--------------------------|--------------------------|
| Motor              | 2 stage                  | 3 stage                  | 2 stage                  |
| Water Lift         | 84"                      | 137"                     | 103"                     |
| Pump               | 55 PSI                   | 150 PSI                  | 100 PSI                  |
| Tank Capacity      | 1.5 gallon               | 9 gallon                 | 9 gallon                 |
| Hose               | 8'                       | 15'                      | N/A                      |
| Cleaning Wand      | 3" Metal<br>Upholstery   | 12" Single Jet           | N/A                      |
| Brushroll          | N/A                      | N/A                      | 17" Chevron<br>Brush     |
| PACKAGING          | SC6070                   | SC6080                   | SC6090                   |
| UPC                | 0 2316911480 7           | 0 2316911481 4           | 0 2316911482 1           |
| Product Weight     | 18 lbs.                  | 110 lbs.                 | 100 lbs.                 |
| Package Dimensions | 20" L x 11" W<br>x 20" H | 30" L x 20" W<br>x 47" H | 46" L x 20" W<br>x 42" H |
| Package Weight     | 30 lbs.                  | 125 lbs.                 | 125 lbs.                 |